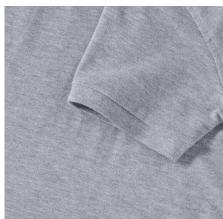

# **Specification**

RUSSELL women's STRETCH POLO made with small tiny details to be daring .. Stylish extended model sewn on the side, collar and shoulder reinforcement, double stitch along the shoulders, bottom and armpits, extra stitching around the ruffles, four white buttons, spare button