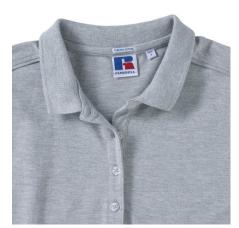

# **Specification**

RUSSELL women's STRETCH POLO made with small tiny details to be daring .. Stylish extended model sewn on the side, collar and shoulder reinforcement, double stitch along the shoulders, bottom and armpits, extra stitching around the ruffles, four white buttons, spare button