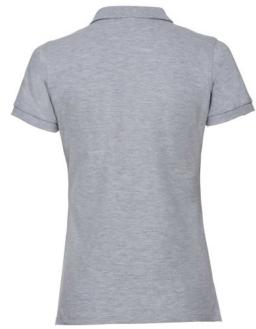

# **Specification**

RUSSELL women's STRETCH POLO made with small tiny details to be daring .. Stylish extended model sewn on the side, collar and shoulder reinforcement, double stitch along the shoulders, bottom and armpits, extra stitching around the ruffles, four white buttons, spare button