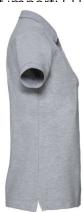

# **Specification**

RUSSELL women's STRETCH POLO made with small tiny details to be daring .. Stylish extended model sewn on the side, collar and shoulder reinforcement, double stitch along the shoulders, bottom and armpits, extra stitching around the ruffles, four white buttons, spare button