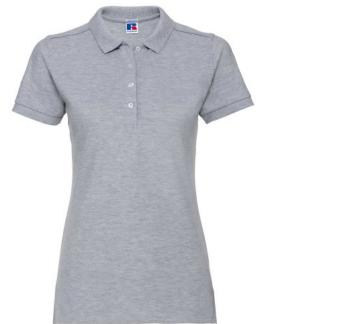

#### **Basic informations**

Size: M

Length: 58 Width: 38 Height: 18

Printing type: Vez

Size: M

Color: Light gray

# **Specification**

RUSSELL women's STRETCH POLO made with small tiny details to be daring .. Stylish extended model sewn on the side, collar and shoulder reinforcement, double stitch along the shoulders, bottom and armpits, extra stitching around the ruffles, four white buttons, spare button